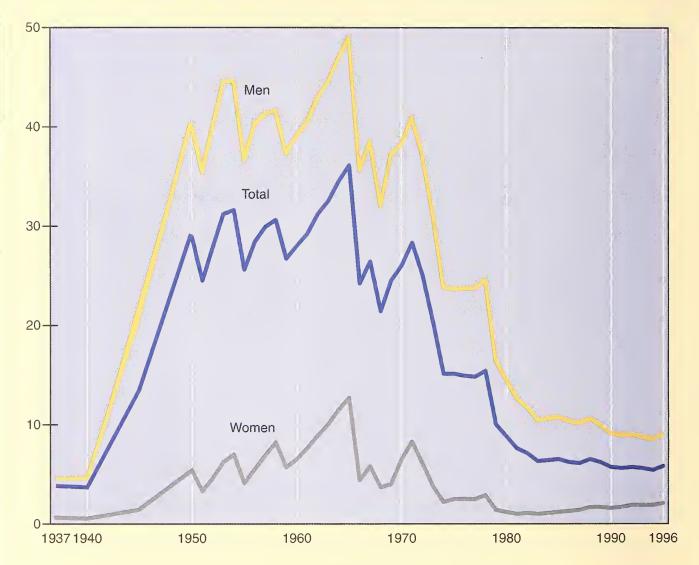

ncome for nearly all the aged, 1998



<sup>1</sup>Includes private pensions and annuities, government employee pensions, Railroad Retirement, and IRA, Keogh, and 401(k) payments.

<sup>2</sup>An aged unit is either a married couple living together with the husband or wife aged 65 or older, or a person 65 or older, who does not live with a spouse. Beneficiary units are the subset of this group who are receiving Social Security benefits. Source: *Income of the Population 55 or Older, 1998* (forthcoming).

#### Social Security provides the majority of income for the aged, 1998



<sup>1</sup>Includes private pensions and annuities, government employee pensions, Railroad Retirement, and IRA, Keogh, and 401(k) payments.

Source: Income of the Population 55 or Older, 1998 (forthcoming).









Source: Table 4.B4.

## Percentage distribution of persons receiving federally administered SSI payments, by age, December 1998



Source: Unpublished data.

## Percent of recipients of federally and state-administered SSI, by category, December 1998



Source: Table 7.A3.





Source: Table 7.A4.

#### Number of SSI recipients, by age, 1974-98



Source: Data for 1974-95 from "Reinventing SSI Statistics: SSA's New Longitudinal File," Clark D. Pickett and Charles G. Scott, *Social Security Bulletin*, Summer 1996. Subsequent data, unpublished.

#### Program Descriptions

| 2A Social Security (Old-Age, Survivors, and Disability Insurance) | 29<br>31<br>31<br>41<br>57<br>61<br>74 | Summary History of Provisions Coverage, Financing, and Insured Status Benefit Computation and Automatic Adjust